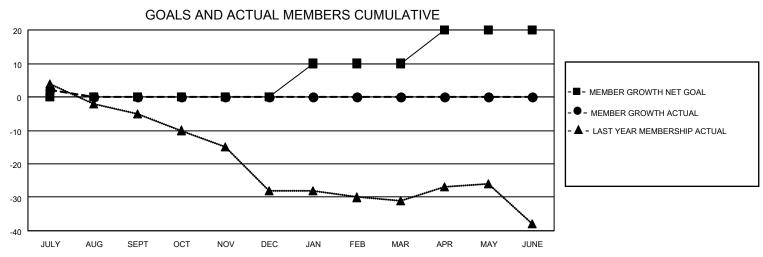

## MONTHLY MEMBERSHIP PROGRESS REPORT

LOCATION ISRAEL District 128 Results as of: 7/31/2020

| Clubs                 |               |           |               | Members               |                        |                         |                                                    |  |  |
|-----------------------|---------------|-----------|---------------|-----------------------|------------------------|-------------------------|----------------------------------------------------|--|--|
| RESULTS FOR 2020-2021 |               |           |               | RESULTS FOR 2020-2021 |                        |                         |                                                    |  |  |
| QUARTER               | NEW CLUB GOAL | NEW CLUBS | DROPPED CLUBS | QUARTER MEME          | BER GROWTH NET<br>GOAL | MEMBER GROWTH<br>ACTUAL | DROPPED<br>MEMBERS ACTUAL<br>(including transfers) |  |  |
| JULY/AUG/SEPT         | 0             | 0         | 0             | JULY/AUG/SEPT         | 0                      | 2                       | 0                                                  |  |  |
| OCT/NOV/DEC           | 0             | 0         | 0             | OCT/NOV/DEC           | 0                      | 0                       | 0                                                  |  |  |
| JAN/FEB/MAR           | 0             | 0         | 0             | JAN/FEB/MAR           | 10                     | 0                       | 0                                                  |  |  |
| APR/MAY/JUNE          | 0             | 0         | 0             | APR/MAY/JUNE          | 10                     | 0                       | 0                                                  |  |  |